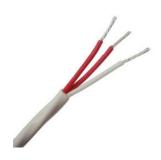

## Cable for RTD PT100 sensors, High Density Plastic 200°C.

A selection of extension cable for use with RTD sensors.

Multi cores of stranded 7/0.2mm diameter conductors. Each conductor is extruded High Density Plastic insulated and sheathed (black). The cores are twisted together.

| Unit   | Model           | Technical                          |
|--------|-----------------|------------------------------------|
| Meters | RTD-Pt100 (2WR) | 2 cores, 2.3 mm 1 x Red, 1 x White |
| Meters | RTD-Pt100 (3WR) | 3 cores, 2.5 mm 2 x Red, 1 x White |
| Meters | RTD-Pt100 (4WR) | 4 cores, 2.5 mm 2 x Red, 2 x White |